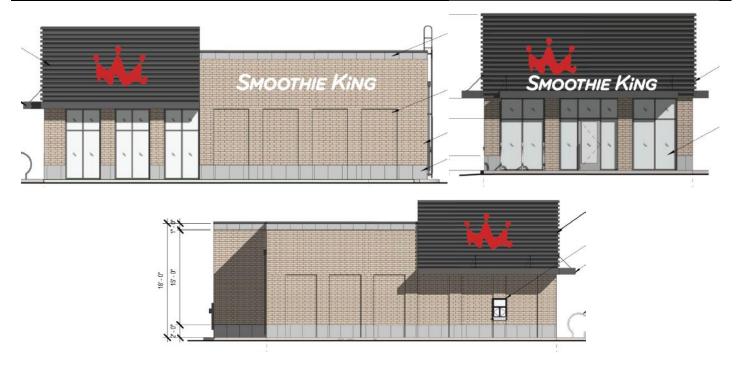

THEREOF - Trustee Brennan

ACTION: Discussion: With Phase 1 construction of the Boulevard at Central Station

completed and tenants moving into the space, the Village has identified some parking concerns around the development that should be addressed. Staff has drafted an ordinance to amend the section of our municipal code that regulates parking on certain streets in the Village. The ordinance will establish the area of South Street between 66th Avenue and Oak Park Avenue and 174th Street between 67th Court and 66th Court as two (2) hour public parking areas. **This** 

Ordinance is eligible for adoption.

COMMENTS:

**ITEM #16** 

SUBJECT: CONSIDER ADOPTING ORDINANCE 2021-O-054 AMENDING THE

TINLEY PARK ZONING ORDINANCE FOR THE PURPOSE OF

REGULATING ADULT-USE CANNABIS DISPENSARY - Trustee Mueller