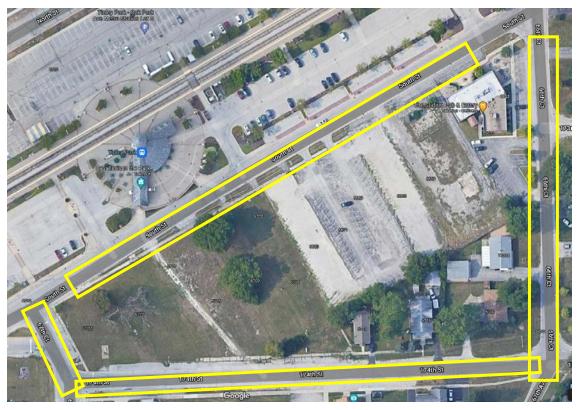

THEREOF - Trustee Brennan

ACTION: Discussion: With Phase 1 construction of the Boulevard at Central Station

completed and tenants moving into the space, the Village has identified some parking concerns around the development that should be addressed. Staff has drafted an ordinance to amend the section of our municipal code that regulates parking on certain streets in the Village. The ordinance will establish the area of South Street between 66th Avenue and Oak Park Avenue and 174th Street between 67th Court and 66th Court as two (2) hour public parking areas. **This** 