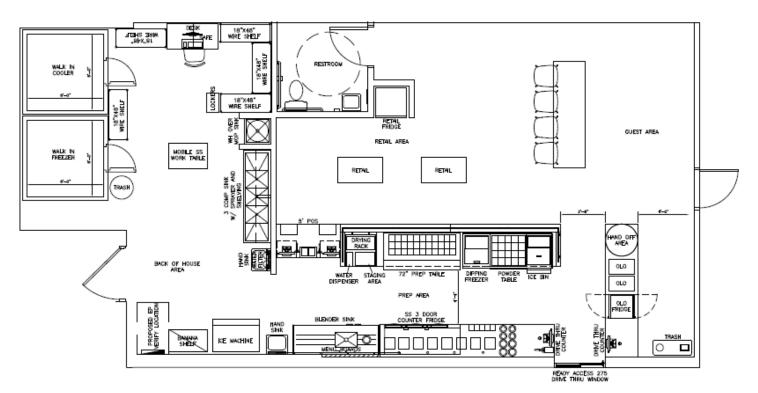

ACTION: Discussion: The proposed text amendment will permit for preview menu board

signs accessory to drive-thru lanes and also make minor changes and

clarifications in other sections of the sign code.

The Plan Commission held a Public Hearing on August 5, 2021, and voted 5-0 to recommend the proposed text amendments for approval to the Village Board. The Village Board held a first reading on the ordinance on August 17, 2021.

This Ordinance is eligible for adoption.

| COMMENTS:            |                                                                                                                                                                                                                                                                                                                                                                                                                                                                                                                                                                                                                                                                                                                                                                     |
|----------------------|---------------------------------------------------------------------------------------------------------------------------------------------------------------------------------------------------------------------------------------------------------------------------------------------------------------------------------------------------------------------------------------------------------------------------------------------------------------------------------------------------------------------------------------------------------------------------------------------------------------------------------------------------------------------------------------------------------------------------------------------------------------------|
|                      |                                                                                                                                                                                                                                                                                                                                                                                                                                                                                                                                                                                                                                                                                                                                                                     |
|                      |                                                                                                                                                                                                                                                                                                                                                                                                                                                                                                                                                                                                                                                                                                                                                                     |
| ITEM #18             |                                                                                                                                                                                                                                                                                                                                                                                                                                                                                                                                                                                                                                                                                                                                                                     |
| SUBJECT:             | CONSIDER ADOPTING RESOLUTION 2021-R-079 APPROVING A CONTRACT BETWEEN THE VILLAGE OF TINLEY PARK AND MCGILL CONSTRUCTION COMPANY FOR THE 2021 MUNICIPAL PARKING LOT PROJECT - Trustee Mahoney                                                                                                                                                                                                                                                                                                                                                                                                                                                                                                                                                                        |
| ACTION:              | Discussion: Project consists of the earth excavation, placement and compaction of aggregate base course, PCC concrete, removal and replacement of existing Hot Mix Asphalt (HMA) pavement, curb and gutter removal and replacement, sidewalk removal and replacement, drainage structure adjustments, fence improvements, pavement markings, as well as all incidental work necessary. Seven (7) bids were received and publicly read on August 27, 2021, to complete the improvements of the east half of the Oak Park Avenue Metra train parking lot – north of the tracks, northern portion of the Fire Training Tower lot, and the Pump Station # 1 parking lot. The lowest, responsible bidder was McGill Construction Company, in the amount of \$216,118.50. |
|                      | Consider awarding a contract to McGill Construction Company in the amount of \$216,118.50. This item was discussed at the Committee of the Whole meeting held previous to this meeting. <b>This Resolution is eligible for adoption.</b>                                                                                                                                                                                                                                                                                                                                                                                                                                                                                                                            |
| COMMENTS:            |                                                                                                                                                                                                                                                                                                                                                                                                                                                                                                                                                                                                                                                                                                                                                                     |
|                      |                                                                                                                                                                                                                                                                                                                                                                                                                                                                                                                                                                                                                                                                                                                                                                     |
|                      |                                                                                                                                                                                                                                                                                                                                                                                                                                                                                                                                                                                                                                                                                                                                                                     |
| TTENA U10            |                                                                                                                                                                                                                                                                                                                                                                                                                                                                                                                                                                                                                                                                                                                                                                     |
| ITEM #19<br>SUBJECT: | CONSIDER ADOPTING ORDINANCE 2021-O-061 GRANTING VARIATIONS FOR A FREESTANDING SIGN WITH AN ELECTRONIC MESSAGE CENTER AT 6200 W. 167TH STREET - Trustee Mueller                                                                                                                                                                                                                                                                                                                                                                                                                                                                                                                                                                                                      |
| ACTION:              | Discussion: Edgar Montalvo on behalf of Faith United Presbyterian Church seeks Variations for the size and setback of the freestanding ground sign as well as the size of an Electronic Message Center display in the R-1 (Single Family Residential) zoning district.                                                                                                                                                                                                                                                                                                                                                                                                                                                                                              |
|                      | The Plan Commission held a Public Hearing on August 19, 2021, and voted 6-0 to recommend approval of the requested Variations, in accordance with the plans, Findings of Fact, and recommended condition as listed in the Staff Report. This Ordinance is eligible for adoption.                                                                                                                                                                                                                                                                                                                                                                                                                                                                                    |
| COMMENTS:            |                                                                                                                                                                                                                                                                                                                                                                                                                                                                                                                                                                                                                                                                                                                                                                     |
|                      |                                                                                                                                                                                                                                                                                                                                                                                                                                                                                                                                                                                                                                                                                                                                                                     |
|                      |                                                                                                                                                                                                                                                                                                                                                                                                                                                                                                                                                                                                                                                                                                                                                                     |