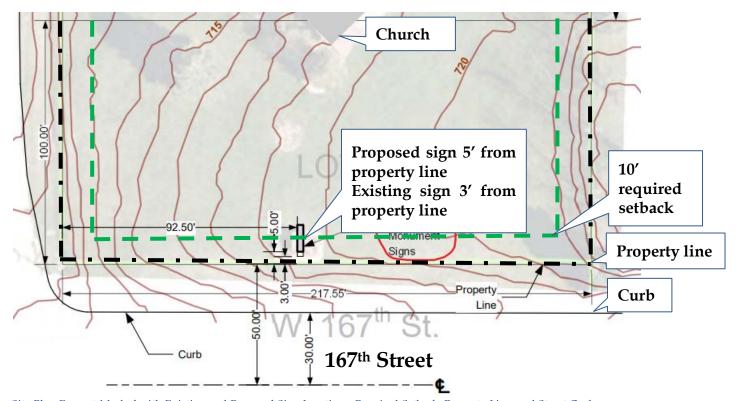

This Ordinance is eligible for adoption.

| COMMENTS:            |                                                                                                                                                                                                                                                                                                                                                                                                                                                                                                                                                                                                                                                                                                                                                                     |
|----------------------|---------------------------------------------------------------------------------------------------------------------------------------------------------------------------------------------------------------------------------------------------------------------------------------------------------------------------------------------------------------------------------------------------------------------------------------------------------------------------------------------------------------------------------------------------------------------------------------------------------------------------------------------------------------------------------------------------------------------------------------------------------------------|
|                      |                                                                                                                                                                                                                                                                                                                                                                                                                                                                                                                                                                                                                                                                                                                                                                     |
|                      |                                                                                                                                                                                                                                                                                                                                                                                                                                                                                                                                                                                                                                                                                                                                                                     |
| ITEM #18             |                                                                                                                                                                                                                                                                                                                                                                                                                                                                                                                                                                                                                                                                                                                                                                     |
| SUBJECT:             | CONSIDER ADOPTING RESOLUTION 2021-R-079 APPROVING A CONTRACT BETWEEN THE VILLAGE OF TINLEY PARK AND MCGILL CONSTRUCTION COMPANY FOR THE 2021 MUNICIPAL PARKING LOT PROJECT - Trustee Mahoney                                                                                                                                                                                                                                                                                                                                                                                                                                                                                                                                                                        |
| ACTION:              | Discussion: Project consists of the earth excavation, placement and compaction of aggregate base course, PCC concrete, removal and replacement of existing Hot Mix Asphalt (HMA) pavement, curb and gutter removal and replacement, sidewalk removal and replacement, drainage structure adjustments, fence improvements, pavement markings, as well as all incidental work necessary. Seven (7) bids were received and publicly read on August 27, 2021, to complete the improvements of the east half of the Oak Park Avenue Metra train parking lot – north of the tracks, northern portion of the Fire Training Tower lot, and the Pump Station # 1 parking lot. The lowest, responsible bidder was McGill Construction Company, in the amount of \$216,118.50. |
|                      | Consider awarding a contract to McGill Construction Company in the amount of \$216,118.50. This item was discussed at the Committee of the Whole meeting held previous to this meeting. <b>This Resolution is eligible for adoption.</b>                                                                                                                                                                                                                                                                                                                                                                                                                                                                                                                            |
| COMMENTS:            |                                                                                                                                                                                                                                                                                                                                                                                                                                                                                                                                                                                                                                                                                                                                                                     |
|                      |                                                                                                                                                                                                                                                                                                                                                                                                                                                                                                                                                                                                                                                                                                                                                                     |
|                      |                                                                                                                                                                                                                                                                                                                                                                                                                                                                                                                                                                                                                                                                                                                                                                     |
| TTENA U10            |                                                                                                                                                                                                                                                                                                                                                                                                                                                                                                                                                                                                                                                                                                                                                                     |
| ITEM #19<br>SUBJECT: | CONSIDER ADOPTING ORDINANCE 2021-O-061 GRANTING VARIATIONS FOR A FREESTANDING SIGN WITH AN ELECTRONIC MESSAGE CENTER AT 6200 W. 167TH STREET - Trustee Mueller                                                                                                                                                                                                                                                                                                                                                                                                                                                                                                                                                                                                      |
| ACTION:              | Discussion: Edgar Montalvo on behalf of Faith United Presbyterian Church seeks Variations for the size and setback of the freestanding ground sign as well as the size of an Electronic Message Center display in the R-1 (Single Family Residential) zoning district.                                                                                                                                                                                                                                                                                                                                                                                                                                                                                              |
|                      | The Plan Commission held a Public Hearing on August 19, 2021, and voted 6-0 to recommend approval of the requested Variations, in accordance with the plans, Findings of Fact, and recommended condition as listed in the Staff Report. This Ordinance is eligible for adoption.                                                                                                                                                                                                                                                                                                                                                                                                                                                                                    |
| COMMENTS:            |                                                                                                                                                                                                                                                                                                                                                                                                                                                                                                                                                                                                                                                                                                                                                                     |
|                      |                                                                                                                                                                                                                                                                                                                                                                                                                                                                                                                                                                                                                                                                                                                                                                     |
|                      |                                                                                                                                                                                                                                                                                                                                                                                                                                                                                                                                                                                                                                                                                                                                                                     |