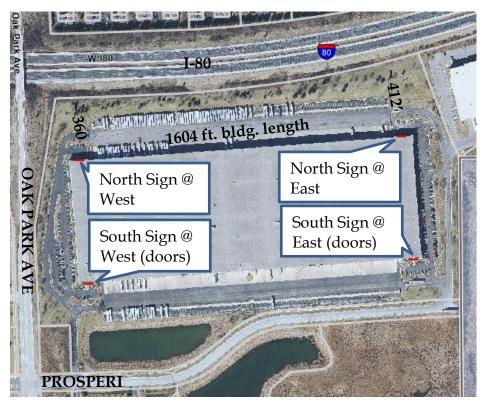

| <b>ITEM #20</b>                   |                                                                                                                                                                                                                                                                                                       |
|-----------------------------------|-------------------------------------------------------------------------------------------------------------------------------------------------------------------------------------------------------------------------------------------------------------------------------------------------------|
| SUBJECT:                          | CONSIDER ADOPTING ORDINANCE 2021-O-062 GRANTING A SPECIAL USE FOR A SUBSTANTIAL DEVIATION FROM THE PUD FOR SIGNAGE AT 18801 OAK PARK AVENUE - Trustee Mueller                                                                                                                                         |
| ACTION:                           | Discussion: Ty Angelus, on behalf of Lippert Components Inc., seeks approval of four wall signs that exceed the allowable quantity and size per the regulations of the First Industrial Realty Trust Planned Unit Development on property located in the M-1 (General Manufacturing) zoning district. |
|                                   | The Plan Commission held a Public Hearing on September 2, 2021, and voted 5-0 to recommend approval of the requested Special Use, in accordance with the plans, Findings of Fact, and recommended condition as listed in the Staff Report. <b>This Ordinance is eligible for adoption.</b>            |
| COMMENTS:                         |                                                                                                                                                                                                                                                                                                       |
|                                   |                                                                                                                                                                                                                                                                                                       |
| ITEM #21<br>SUBJECT:<br>COMMENTS: | RECEIVE COMMENTS FROM STAFF -                                                                                                                                                                                                                                                                         |
| ITEM #22<br>SUBJECT:<br>COMMENTS: | RECEIVE COMMENTS FROM THE BOARD -                                                                                                                                                                                                                                                                     |
|                                   |                                                                                                                                                                                                                                                                                                       |
| ITEM #23<br>SUBJECT:              | RECEIVE COMMENTS FROM THE PUBLIC -                                                                                                                                                                                                                                                                    |
| COMMENTS:                         |                                                                                                                                                                                                                                                                                                       |
|                                   |                                                                                                                                                                                                                                                                                                       |