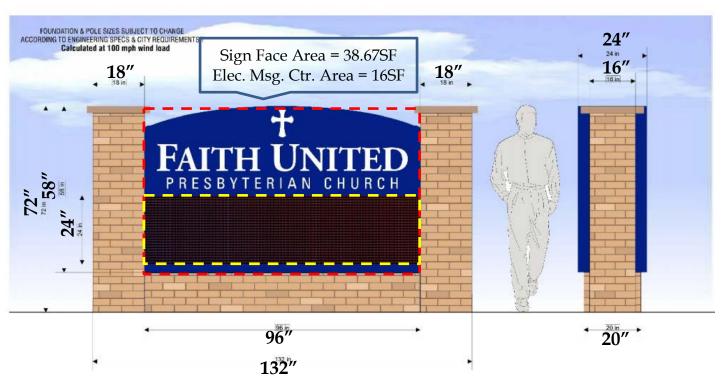

This Ordinance is eligible for adoption.

| COMMENTS:            |                                                                                                                                                                                                                                                                                                                                                                                                                                                                                                                                                                                                                                                                                                                                                                     |
|----------------------|---------------------------------------------------------------------------------------------------------------------------------------------------------------------------------------------------------------------------------------------------------------------------------------------------------------------------------------------------------------------------------------------------------------------------------------------------------------------------------------------------------------------------------------------------------------------------------------------------------------------------------------------------------------------------------------------------------------------------------------------------------------------|
|                      |                                                                                                                                                                                                                                                                                                                                                                                                                                                                                                                                                                                                                                                                                                                                                                     |
|                      |                                                                                                                                                                                                                                                                                                                                                                                                                                                                                                                                                                                                                                                                                                                                                                     |
| ITEM #18             |                                                                                                                                                                                                                                                                                                                                                                                                                                                                                                                                                                                                                                                                                                                                                                     |
| SUBJECT:             | CONSIDER ADOPTING RESOLUTION 2021-R-079 APPROVING A CONTRACT BETWEEN THE VILLAGE OF TINLEY PARK AND MCGILL CONSTRUCTION COMPANY FOR THE 2021 MUNICIPAL PARKING LOT PROJECT - Trustee Mahoney                                                                                                                                                                                                                                                                                                                                                                                                                                                                                                                                                                        |
| ACTION:              | Discussion: Project consists of the earth excavation, placement and compaction of aggregate base course, PCC concrete, removal and replacement of existing Hot Mix Asphalt (HMA) pavement, curb and gutter removal and replacement, sidewalk removal and replacement, drainage structure adjustments, fence improvements, pavement markings, as well as all incidental work necessary. Seven (7) bids were received and publicly read on August 27, 2021, to complete the improvements of the east half of the Oak Park Avenue Metra train parking lot – north of the tracks, northern portion of the Fire Training Tower lot, and the Pump Station # 1 parking lot. The lowest, responsible bidder was McGill Construction Company, in the amount of \$216,118.50. |
|                      | Consider awarding a contract to McGill Construction Company in the amount of \$216,118.50. This item was discussed at the Committee of the Whole meeting held previous to this meeting. <b>This Resolution is eligible for adoption.</b>                                                                                                                                                                                                                                                                                                                                                                                                                                                                                                                            |
| COMMENTS:            |                                                                                                                                                                                                                                                                                                                                                                                                                                                                                                                                                                                                                                                                                                                                                                     |
|                      |                                                                                                                                                                                                                                                                                                                                                                                                                                                                                                                                                                                                                                                                                                                                                                     |
|                      |                                                                                                                                                                                                                                                                                                                                                                                                                                                                                                                                                                                                                                                                                                                                                                     |
| TTENA U10            |                                                                                                                                                                                                                                                                                                                                                                                                                                                                                                                                                                                                                                                                                                                                                                     |
| ITEM #19<br>SUBJECT: | CONSIDER ADOPTING ORDINANCE 2021-O-061 GRANTING VARIATIONS FOR A FREESTANDING SIGN WITH AN ELECTRONIC MESSAGE CENTER AT 6200 W. 167TH STREET - Trustee Mueller                                                                                                                                                                                                                                                                                                                                                                                                                                                                                                                                                                                                      |
| ACTION:              | Discussion: Edgar Montalvo on behalf of Faith United Presbyterian Church seeks Variations for the size and setback of the freestanding ground sign as well as the size of an Electronic Message Center display in the R-1 (Single Family Residential) zoning district.                                                                                                                                                                                                                                                                                                                                                                                                                                                                                              |
|                      | The Plan Commission held a Public Hearing on August 19, 2021, and voted 6-0 to recommend approval of the requested Variations, in accordance with the plans, Findings of Fact, and recommended condition as listed in the Staff Report. This Ordinance is eligible for adoption.                                                                                                                                                                                                                                                                                                                                                                                                                                                                                    |
| COMMENTS:            |                                                                                                                                                                                                                                                                                                                                                                                                                                                                                                                                                                                                                                                                                                                                                                     |
|                      |                                                                                                                                                                                                                                                                                                                                                                                                                                                                                                                                                                                                                                                                                                                                                                     |
|                      |                                                                                                                                                                                                                                                                                                                                                                                                                                                                                                                                                                                                                                                                                                                                                                     |